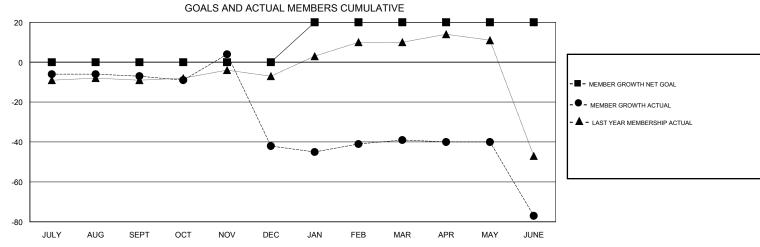

## GMT: OPEN **LOCATION MISSOURI GMT CA** Clubs Members RESULTS FOR 2018-2019 RESULTS FOR 2018-2019 NEW CLUB GOAL NEW CLUBS DROPPED CLUBS MEMBER GROWTH NET MEMBER GROWTH DROPPED QUARTER QUARTER GOAL ACTUAL MEMBERS ACTUAL (including transfers) 0 0 0 0 32 29 JULY/AUG/SEPT JULY/AUG/SEPT 0 0 27 62 OCT/NOV/DEC OCT/NOV/DEC

JAN/FEB/MAR

APR/MAY/JUNE

20

0

JUNE

39

14

0

0

0

0

DEC

1

0